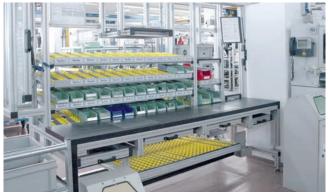

## Workstation solutions – custom adapted to your requirements

**Assembly desk** with adjustable desktop

**Kanban system** for diverse containers

**Measuring station** with integrated granite desktop and turntable

**Assembly workstation** for impaired employees

Cockpit workstation ergonomically designed, accommodates sitting and standing, heightadjustable

The profile system with the greatest range of applications: optimally adapted to your requirements.