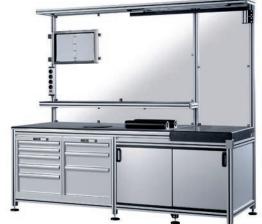

## Workstation solutions – custom adapted to your requirements

**Assembly desk** with adjustable desktop

**Kanban system** for diverse containers

**Measuring station** with integrated granite desktop and turntable