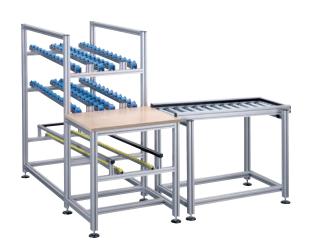

## Workstation solutions – custom adapted to your requirements

**Assembly desk** with adjustable desktop

**Kanban system** for diverse containers

**Measuring station** with integrated granite desktop and turntable

**Assembly workstation** for impaired employees

Cockpit workstation ergonomically designed, accommodates sitting and standing, heightadjustable

The profile system with the greatest range of applications: optimally adapted to your requirements.