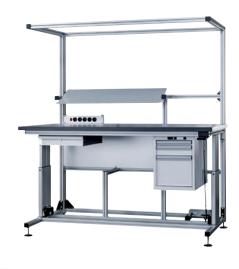

## Workstation solutions – custom adapted to your requirements

**Assembly desk** with adjustable desktop

**Kanban system** for diverse containers

**Measuring station** with integrated granite desktop and turntable

**Assembly workstation** for impaired employees

Cockpit workstation ergonomically designed, accommodates sitting and standing, heightadjustable

The profile system with the greatest range of applications: optimally adapted to your requirements.