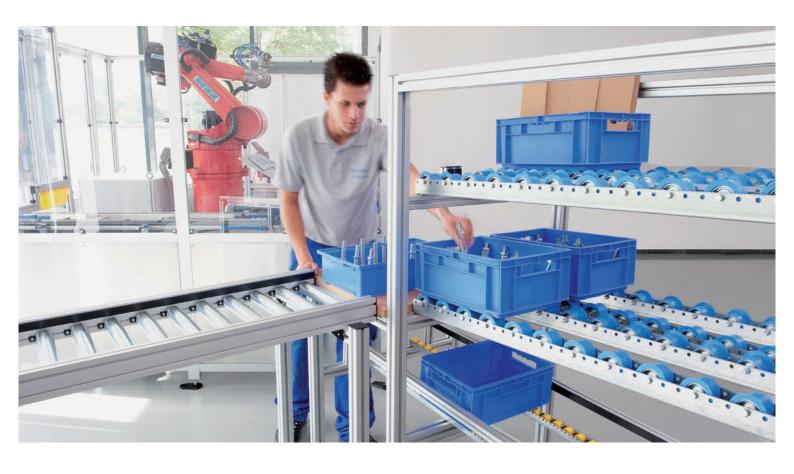

## Workstation solutions – custom adapted to your requirements

**Assembly desk** with adjustable desktop

**Kanban system** for diverse containers

**Measuring station** with integrated granite desktop and turntable

**Assembly workstation** for impaired employees

Cockpit workstation ergonomically designed, accommodates sitting and standing, heightadjustable

The profile system with the greatest range of applications: optimally adapted to your requirements.