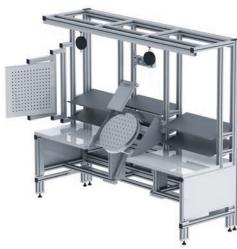

## Workstation solutions – custom adapted to your requirements

**Assembly desk** with adjustable desktop

**Kanban system** for diverse containers

**Measuring station** with integrated granite desktop and turntable

**Assembly workstation** for impaired employees

Cockpit workstation ergonomically designed, accommodates sitting and standing, heightadjustable

The profile system with the greatest range of applications: optimally adapted to your requirements.