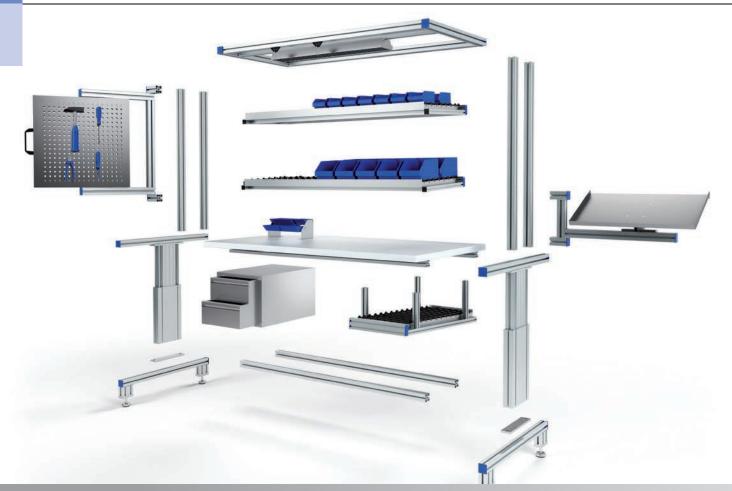

## One profile system – unlimited possibilities

Our flexible profile system offers you an extensive foundation for performing all material-flow and handling assignments in workshops, warehouses and offices.

The system ranges from individual components to simple material racks and customized, multifunctional workstations.

Today's production environments are expected to keep pace with fast changes. Particularly in the case of workstations, the question arises: what system will ensure flexibility over the long term? While the answer naturally depends on one's individual needs, it is clear that fast, proven and efficient solutions are needed. These should accommodate all types of locations, remain as adaptable as possible and always be equal to the latest production dynamics. We look forward to your inquiries and the opportunity to provide you with a tailor-made solution.

## Workstation solutions – custom adapted to your requirements

**Assembly desk** with adjustable desktop

**Kanban system** for diverse containers

**Measuring station** with integrated granite desktop and turntable

**Assembly workstation** for impaired employees

Cockpit workstation ergonomically designed, accommodates sitting and standing, heightadjustable

The profile system with the greatest range of applications: optimally adapted to your requirements.

## Quality components – in a comprehensive product range