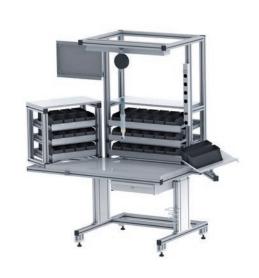

## Workstation solutions – custom adapted to your requirements

**Assembly desk** with adjustable desktop

**Kanban system** for diverse containers

**Measuring station** with integrated granite desktop and turntable