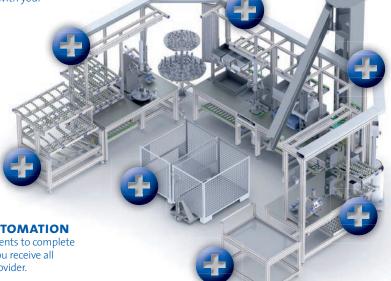

## Schnaithmann Full-Service Automation

**System Solutions** 

## **Assembly and** Automation

- > Production lines
- > Assembly systems
- > Assembly stations
- > Robot cells

Handling

**Flexible** 

- > Materials handling engineering
- > Handling systems

**Material Flow and** 

- > Workpiece processing
- > Process chains

## > Friction roller conveyors > Belt conveyors

**Transfer Systems** 

> Double-track belts

> Chain conveyors

Modular

- **Profile Systems**
- > Aluminum profile systems
- > Kanban systems
- > Workstations/
- > Safety systems