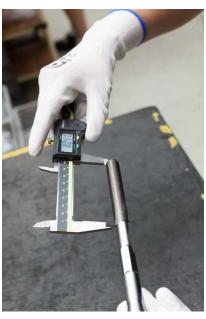

# Inspection and measuring tools

#### **Equipment of the company**

Our company has a lot of various tools (caliper, micrometer, gauge, microscope, magnifying glasse).

In order to improve the efficiency of the work we are able to create various of tools by our own strengths. The tools can be plastic (**3D print**) or metal (**laser cutting and shaping of metal materials**).