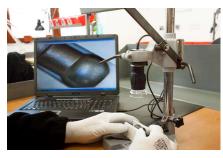

# Inspection and measuring tools

#### **Equipment of the company**

Our company has a lot of various tools (caliper, micrometer, gauge, microscope, magnifying glasse).

In order to improve the efficiency of the work we are able to create various of tools by our own strengths. The tools can be plastic (**3D print**) or metal (**laser cutting and shaping of metal materials**).