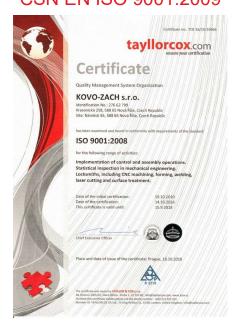

# Certification

Since 2004 our company has been certified by **CSN ISO 9001:2000** certification and since 2015 KOVO-ZACH s.r.o. has been certified by **CSN ISO 9001:2008** by international organisations accredited with TAYLLOR & COX in Czech to providing checking and assembly operations, statistical inspections in mechanical engineering, locksmiths, including CNC machining, forming, welding, laser cutting and surface treatment.

#### CSN EN ISO 9001:2009