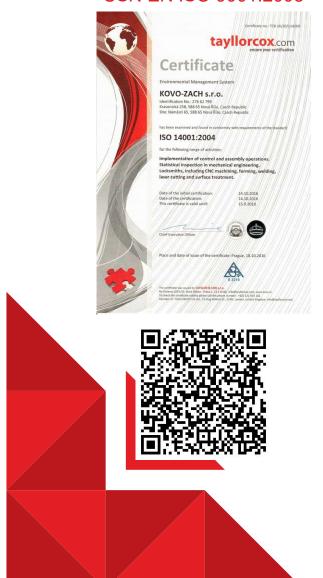

# Certification

Since 2004 our company has been certified by **CSN ISO 9001:2000** certification and since 2015 KOVO-ZACH s.r.o. has been certified by **CSN ISO 9001:2008** by international organisations accredited with TAYLLOR & COX in Czech to providing checking and assembly operations, statistical inspections in mechanical engineering, locksmiths, including CNC machining, forming, welding, laser cutting and surface treatment.

#### CSN EN ISO 9001:2008