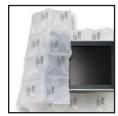

### Choose the Ideal Material Shape

The shape of FillTeck<sup>™</sup> packaging can be changed at the touch of a button to provide maximum protection for your application. To wrap a product in FillTeck<sup>™</sup> packaging, choose one of the quilted options which allow for the material to conform to irregularly shaped products. For bottom, top and side cushioning, create a protective pad by choosing an option with long cushions.