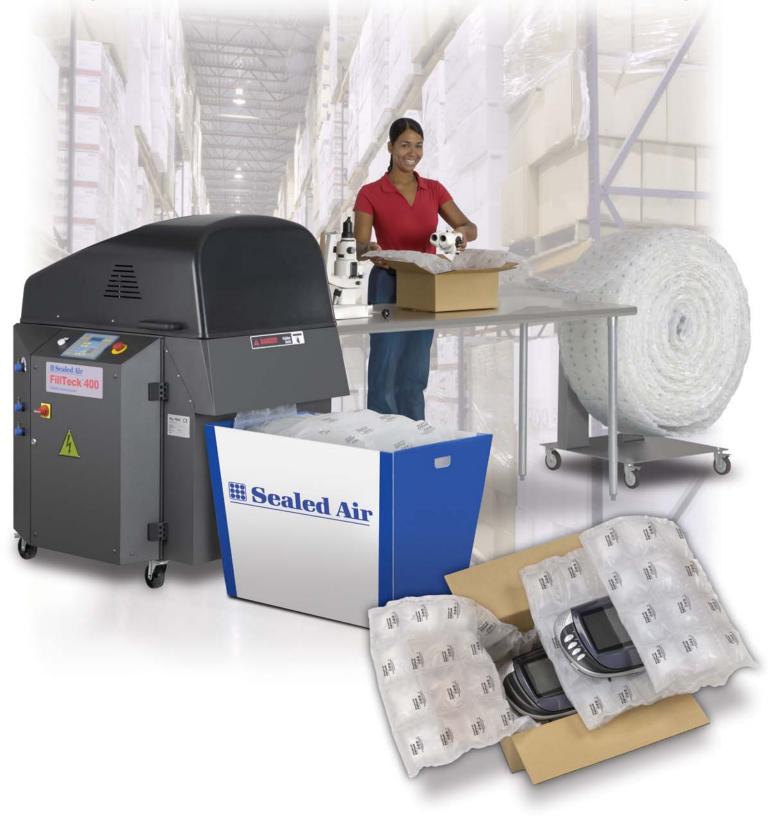

#### Versatile and Flexible Performance Cushioning

FillTeck<sup>™</sup> inflatable cushioning systems provide custom performance cushioning for products of any shape and size. With the touch of a button, the operator has the ability to specify

the height and length of the cushioning material. The versatility of FillTeck<sup>™</sup> systems allows you to work on-line or batch material off-line.

### **Customize Material Height and Length**

A user-friendly control pad allows you to customize the height of FillTeck<sup>™</sup> packaging from ½" to 4", which reduces material usage and provides protection even in narrow spaces. Material is perforated or cut to a desired length, which eliminates waste and creates superior cushioning around your entire product.

### **Create On-Demand Cushioning**

FillTeck<sup>™</sup> systems produce material on-demand, making them ideal for batching applications. Batched material rolls can be distributed to individual pack stations when and where they are needed. Material can also be used for packaging on a conveyor.

### Choose the Ideal Material Shape

The shape of FillTeck<sup>™</sup> packaging can be changed at the touch of a button to provide maximum protection for your application. To wrap a product in FillTeck<sup>™</sup> packaging, choose one of the quilted options which allow for the material to conform to irregularly shaped products. For bottom, top and side cushioning, create a protective pad by choosing an option with long cushions.

#### **Unparalleled Strength and Performance**

FillTeck<sup>™</sup> systems utilize three different film types. FillTeck<sup>™</sup> Standard is designed for light-duty cushioning applications. FillTeck<sup>™</sup> Plus film provides additional strength for fragile

items. FillTeck<sup>™</sup> X film is for heavy products that require durable protection. A Sealed Air representative will help you select the right film for your application.