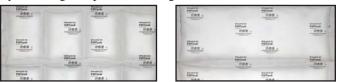

### Choose the Ideal Material Shape

The shape of FillTeck<sup>™</sup> packaging can be changed at the touch of a button to provide maximum protection for your application. To wrap a product in FillTeck<sup>™</sup> packaging, choose one of the quilted options which allow for the material to conform to irregularly shaped products. For bottom, top and side cushioning, create a protective pad by choosing an option with long cushions.