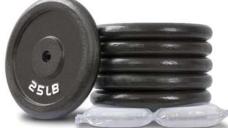

# Superior Bottom Pad Cushioning

 $FillTeck^{TM} X film - outstanding strength for heavy items.$ 

FillTeck<sup>™</sup> inflatable cushioning systems automatically produce cushioned pads in the length and height that you desire, enabling you to provide protection at the bottom of a carton. Guarding against shock, vibration and damage, the FillTeck<sup>™</sup> inflatable cushioning systems ensures that your item arrives damage-free.