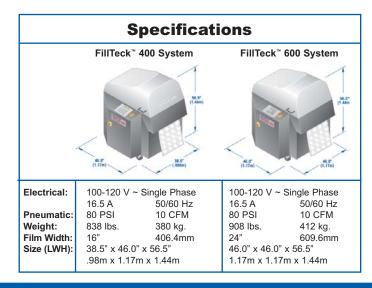

#### **Unparalleled Strength and Performance**

FillTeck<sup>™</sup> systems utilize three different film types. FillTeck<sup>™</sup> Standard is designed for light-duty cushioning applications. FillTeck<sup>™</sup> Plus film provides additional strength for fragile

items. FillTeck<sup>™</sup> X film is for heavy products that require durable protection. A Sealed Air representative will help you select the right film for your application.