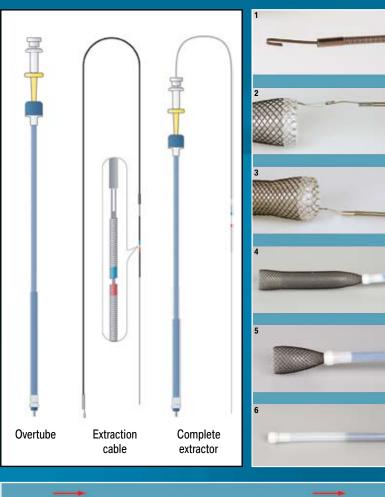

## **Additional description**

9.4 mm (28 F) / 100 cm overtube with distal radiopaque marker 2.6 mm / 150 cm stainless steel extraction cable consisting of central wire with arresting hook and braided sheath

# Available sizes

| REF No.        | Extraction cable       |             | Overtube    |                       |
|----------------|------------------------|-------------|-------------|-----------------------|
|                | Outer<br>diameter [mm] | Length [cm] | Length [cm] | Outer<br>diameter [F] |
| 015-01-28-1000 | 2.6                    | 150         | 100         | 28                    |