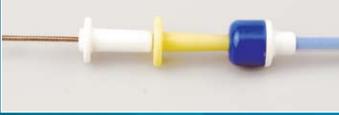

## **Additional description**

9.4 mm (28 F) / 100 cm overtube with distal radiopaque marker 2.6 mm / 150 cm stainless steel extraction cable consisting of central wire with arresting hook and braided sheath

# Available sizes

| REF No.        | Extraction cable       |             | Overtube    |                       |
|----------------|------------------------|-------------|-------------|-----------------------|
|                | Outer<br>diameter [mm] | Length [cm] | Length [cm] | Outer<br>diameter [F] |
| 015-01-28-1000 | 2.6                    | 150         | 100         | 28                    |