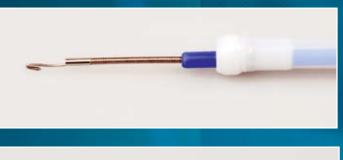

## **Features / Benefits**

- Atraumatic stent capture / Stent is completely retrieved into overtube prior to removal / No shearing forces on esophageal wall
- Excellent radiopacity / Stainless steel cable and radiopaque markers on overtube / Precise fluoroscopic control
- ☑ Unique design / Safe removal of stents from their original position or stents migrated into stomach
- ☑ Through-the-scope application / Extraction cable is designed for use through working channel of standard endoscope (2.8 mm) / Retrieval loop of stent is captured with arresting hook under direct vision

## **Additional description**

9.4 mm (28 F) / 100 cm overtube with distal radiopaque marker 2.6 mm / 150 cm stainless steel extraction cable consisting of central wire with arresting hook and braided sheath