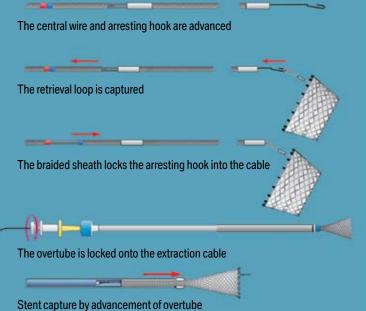

## **Features / Benefits**

- Atraumatic stent capture / Stent is completely retrieved into overtube prior to removal / No shearing forces on esophageal wall
- Excellent radiopacity / Stainless steel cable and radiopaque markers on overtube / Precise fluoroscopic control
- ☑ Unique design / Safe removal of stents from their original position or stents migrated into stomach
- ☑ Through-the-scope application / Extraction cable is designed for use through working channel of standard endoscope (2.8 mm) / Retrieval loop of stent is captured with arresting hook under direct vision