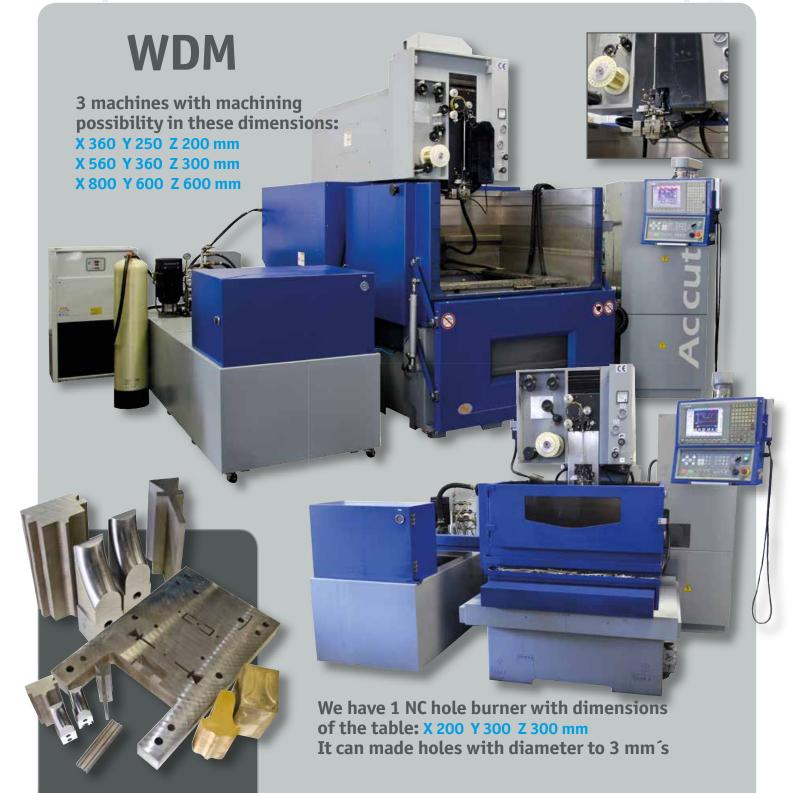

### **CNC Milling**

NACE

We use: machining software – Gibbs CAM, Kovoprog drawing software – Turbo CAD, Solid Works We manufacture components for Automotive. Components are produced on instruments, which was made in our workshop.

3 machines with machining possibility in 3 axis.: in dimensions: X 1050 Y 600 Z 600 mm X 1170 Y 700 Z 700 mm X 1600 Y 1000 Z 1000 mm

INAXES