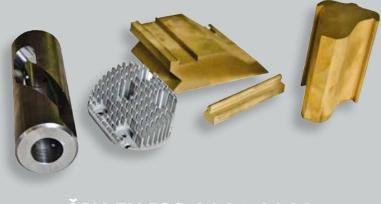

### **CNC Milling**

NACE

We use: machining software – Gibbs CAM, Kovoprog drawing software – Turbo CAD, Solid Works We manufacture components for Automotive. Components are produced on instruments, which was made in our workshop.

3 machines with machining possibility in 3 axis.: in dimensions: X 1050 Y 600 Z 600 mm X 1170 Y 700 Z 700 mm X 1600 Y 1000 Z 1000 mm

INAXES