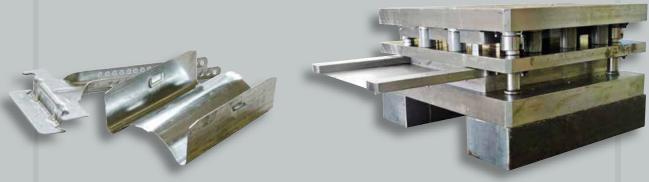

## Cold stamping

50/008

Pressing components up to material thickness 8 mm's.

We use shearing, bending and combined die tools.

**Pressing force on eccentric presses is from 10 t to 250 t.** (Overall 38 presses with possibility pressing from rolled strips by feeder)

### **TOOLROOM WORKSHOP – stamping**

směr Broum

NÁCHOD

BRNO

Žabokrkv

Olomouc

OSTRAVA

HRONOV