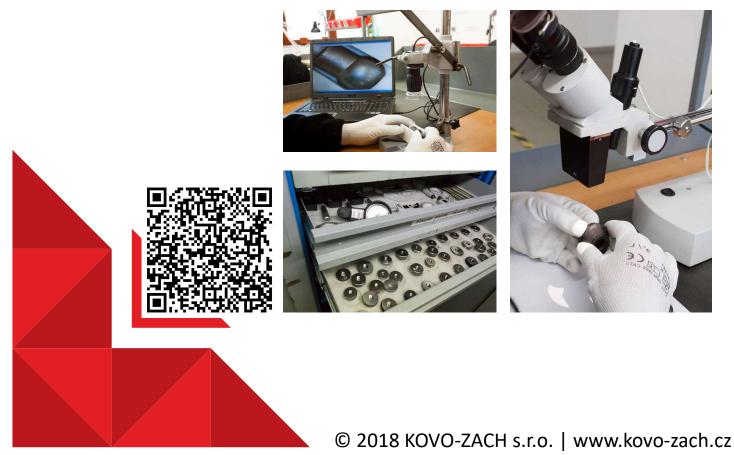

## Engineering & Quality

We inspect by visual and by measure tools. All meets the specific customer's requirements. We provide **100% inspection** of all parts.

To enhance security for inspected parts the statistical control is taking in account with **AQL = 0.01**. We are able to give a guarantee of **99.99%** for checking parts - see standards for quality.

Statistical sampling and inspection is a statistically-based method for effective control. It is efficient and provides more security than so-called 100% physical inspection.

## Inspection and measuring tools

#### Equipment of the company

Our company has a lot of various tools (caliper, micrometer, gauge, microscope, magnifying glasse).

In order to improve the efficiency of the work we are able to create various of tools by our own strengths. The tools can be plastic (**3D print**) or metal (**laser cutting and shaping of metal materials**).