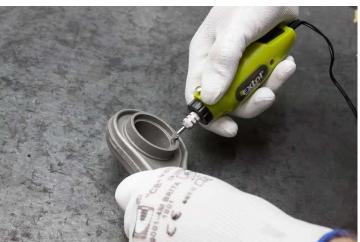

#### **Rework and cleaning**

De-burring, surfaces polishing, bending, drilling, etc. Simple repairs and cleaning can be carried out in the actual inspection again or according to the customer's demands.

#### Assembly of the simple parts

Manual or according to agreement by machine. The assembly of simple parts is carried out according to internal procedures or customer drawings. The assembled parts go through the 100% control of our staff to increase the guarantee for the quality of assembly => statistical acceptance AQL = 0.01.